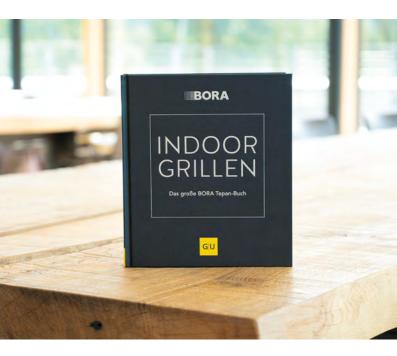

### Barbecue all year round: the TEPAN COOKBOOK

Whether a succulent steak, tender fish or crunchy vegetables: with the Tepan stainless steel, you can whip them all up in an instant. Cooking is fun and the meals are tasty and healthy. You'll find a whole host of delicious recipes for the Tepan grill in our book 'INDOOR BARBECUE'. From black risotto with shellfish and flank steak strips with grilled romaine lettuce to the ever-popular Kaiserschmarrn pancakes – there's something for all tastes.

Order the book here