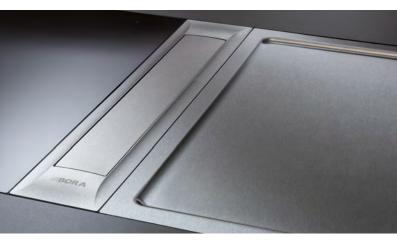

#### Simple cleaning

All parts that come into contact with cooking vapours can be easily removed through the inlet opening and put in your dishwasher for fuss-free cleaning.

#### Oversized 4 24 cooking surface

The oversized 54 cm cooktop allows even two large pans to be easily placed one behind the other.