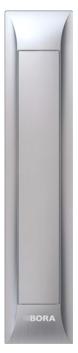

### PKA3 / PKAS3

BORA Pro cooktop extractor / cooktop extractor system Dimensions: 110 x 540 mm

### PKA3AB / PKAS3AB

BORA Pro cooktop extractor All Black / with Integrated fan All Black Dimensions: 110 x 540 mm