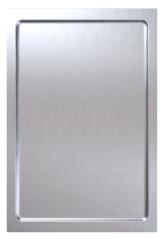

#### Accurate temperature control

The Tepan stainless steel grill heats up to 250°C in under five minutes and offers ultra-precise temperature control.

### Cooktop models

PKIW3 BORA Pro induction wok cooktop

PKC3 BORA Pro HiLight cooktop 3-ring / 2-ring

PKG3 BORA Pro gas cooktop

**PKT3** BORA Pro Tepan stainless steel grill with 2 cooking zones