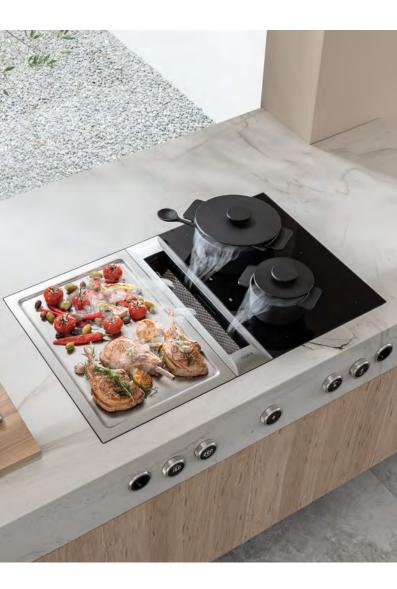

#### Modular system

You have the flexibility to choose which combination of cooktops you want, from surface induction and gas cooktops to a Tepan stainless steel grill.

#### Accurate temperature control

The Tepan stainless steel grill heats up to 250°C in under five minutes and offers ultra-precise temperature control.

### Pushing boundaries

Sometimes size does matter: the 54 cm-deep, oversized cooktops make cooking with extra-large pans even easier and fuss free. And the perfect match for them? The Tepan stainless steel grill, which makes for a unique cooking experience.