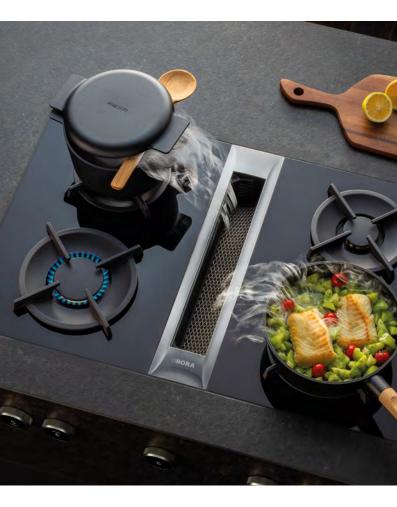

#### Oversized surface induction cooking zones

Large surface induction cooking zones ensure your pans are heated up evenly.

#### Oversized 4 24 cooking surface

The oversized 54 cm cooktop allows even two large pans to be easily placed one behind the other.

#### Modular system

You have the flexibility to choose which combination of cooktops you want, from surface induction and gas cooktops to a Tepan stainless steel grill.

### Pushing boundaries

Sometimes size does matter: the 54 cm-deep, oversized cooktops make cooking with extra-large pans even easier and fuss free. And the perfect match for them? The Tepan stainless steel grill, which makes for a unique cooking experience.