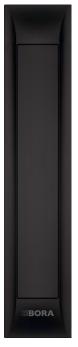

### PKA3 / PKAS3

BORA Pro cooktop extractor / cooktop extractor system Dimensions: 110 x 540 mm

### PKA3AB / PKAS3AB

BORA Pro cooktop extractor All Black / with Integrated fan All Black Dimensions: 110 x 540 mm