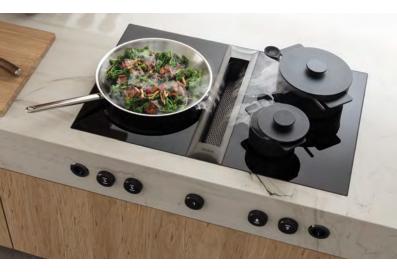

#### Oversized surface induction cooking zones

Large surface induction cooking zones ensure your pans are heated up evenly.

#### Oversized 4 24 cooking surface

The oversized 54 cm cooktop allows even two large pans to be easily placed one behind the other.

### Pushing boundaries

Sometimes size does matter: the 54 cm-deep, oversized cooktops make cooking with extra-large pans even easier and fuss free. And the perfect match for them? The Tepan stainless steel grill, which makes for a unique cooking experience.