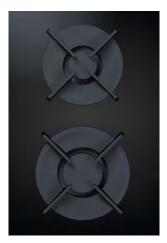

### Cooktop models

PKIW3 BORA Pro induction wok cooktop

PKC3 BORA Pro HiLight cooktop 3-ring / 2-ring

PKG3 BORA Pro gas cooktop

**PKT3** BORA Pro Tepan stainless steel grill with 2 cooking zones