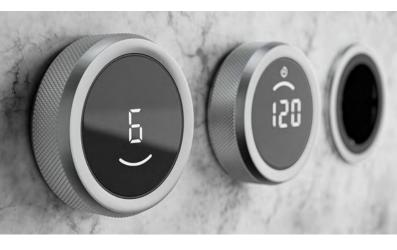

#### Intuitive control knob

The combination of classic control knob and touch surface with LED display makes the system simple and intuitive to use.

#### Premium design

The design is eye-catching thanks to its minimalist style and use of premium materials, such as the stainless-steel control knob ring with a black glass front and LED display.